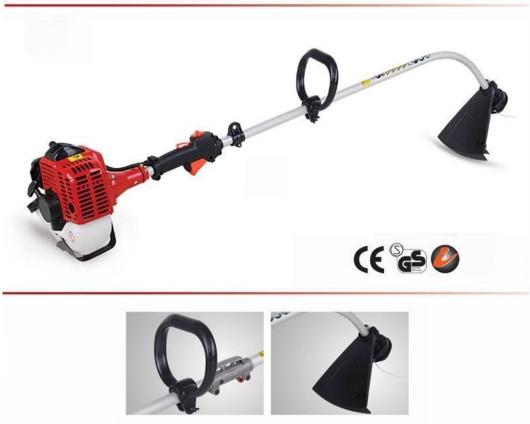

## BC-260B Brush Cutter

Engine: 1E34F Displacement: 25.4cc Power: 0.75Kw

Fuel Use: 2-cycle oil/ petrol mixing ratio – 1:25

Ignition: CDI Start System: Recoil

Shaft Length: 1650mm bent shaft

Handle: Loop handle
Belt: Single-belt
Blade: Nylon cutter

Shaft Diameter: 26mm

All GardenWiz Tools come with a pre-delivery check and a 1 Year Warranty

Local Service and Repairs/ Spare Parts