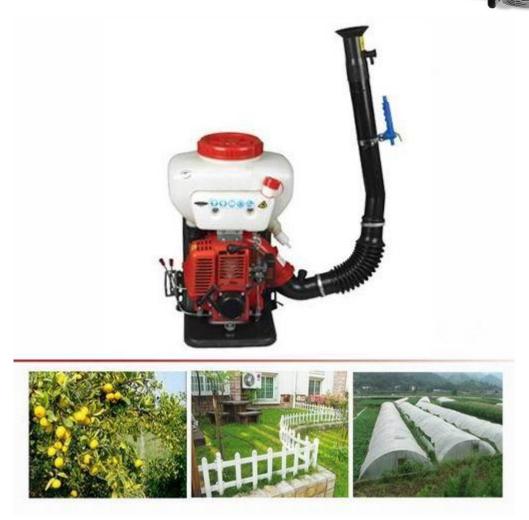

## PS-3WF-3 Power Sprayer/ Duster

**Engine:** Fuel Use: Ignition: CDI Fan Speed: Discharge Rate:

Range:

1E40FP-3ZPower:1. 5Kw @ 6000rpm2-cycle oil/ petrol mixing ratio - 1:25Start System: Recoil7,500rpmApplication Tank Capacity:7,500rpm>4Dust/ Powder (kg/min)>6>11 metresNet Weight:11kg